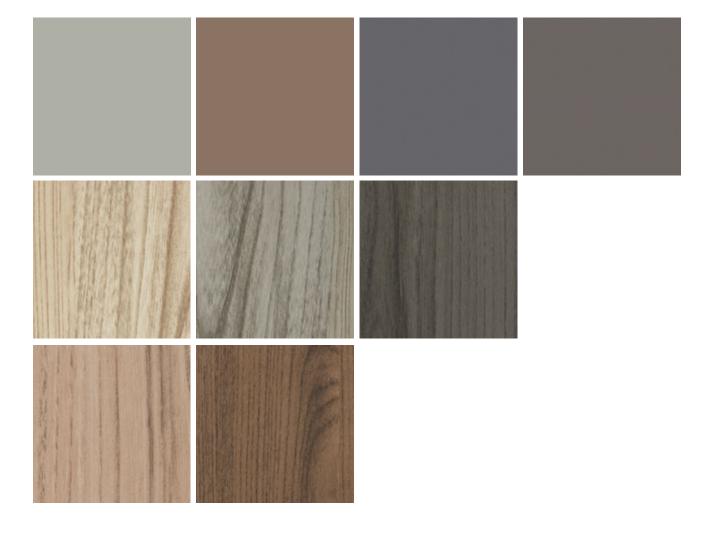

# Matte Luxe

Matte Luxe Shadow 537156

Matte Luxe Caramel 537342

Matte Luxe Charcoal 537348

Matte Luxe Folkstone 537349

|           |                                                    | Design                                                                                                                                                            | SKU                                                                                              | Portfolio                                                                                                                                                                                            | harmony<br>exclusive <sup>1</sup> | surf(x)<br>Echo <sup>2</sup> |
|-----------|----------------------------------------------------|-------------------------------------------------------------------------------------------------------------------------------------------------------------------|--------------------------------------------------------------------------------------------------|------------------------------------------------------------------------------------------------------------------------------------------------------------------------------------------------------|-----------------------------------|------------------------------|
| 01 PERSON |                                                    |                                                                                                                                                                   |                                                                                                  |                                                                                                                                                                                                      |                                   |                              |
|           | 1.<br>2.<br>3.<br>4.<br>5.<br>6.<br>7.<br>8.<br>9. | Riverside Clove Riverside Natural Riverside Sand Riverside Vintage Shantung Amber Shantung Charcoal Shantung Grey Shantung Oyster Shantung Pearl Tate Maple Light | 537603<br>537601<br>537602<br>537600<br>537540<br>537562<br>537541<br>537564<br>537563<br>538009 | 3D Laminates 3D Laminates 3D Laminates 3D Laminates 3D Laminates surf(x)* 3D Laminates | (h) (h) (h) (h)                   |                              |
|           | 11.<br>12.                                         | Weathered Boardwalk Weathered Shingle Grey                                                                                                                        | 537924<br>537923                                                                                 | <pre>surf(x)* 3D Laminates surf(x)* 3D Laminates</pre>                                                                                                                                               |                                   |                              |

| 04 SELF |    |                      |        |                       |   |  |
|---------|----|----------------------|--------|-----------------------|---|--|
|         | 1. | Lenox Ash            | 537999 | surf(x)® 3D Laminates | h |  |
|         | 2. | Lenox Coco           | 537997 | surf(x)® 3D Laminates | h |  |
|         | 3. | Lenox Rose Gold      | 538000 | surf(x)® 3D Laminates | h |  |
|         | 4. | Lenox Smoke          | 538001 | surf(x)® 3D Laminates | h |  |
|         | 5. | Lenox Wax            | 537998 | surf(x)® 3D Laminates | h |  |
|         | 6. | Matte Luxe Caramel   | 537342 | surf(x)® 3D Laminates | h |  |
|         | 7. | Matte Luxe Charcoal  | 537348 | surf(x)® 3D Laminates | h |  |
|         | 8. | Matte Luxe Folkstone | 537349 | surf(x)® 3D Laminates | h |  |
|         | 9. | Matte Luxe Shadow    | 537156 | surf(x)® 3D Laminates | h |  |
|         |    |                      |        |                       |   |  |