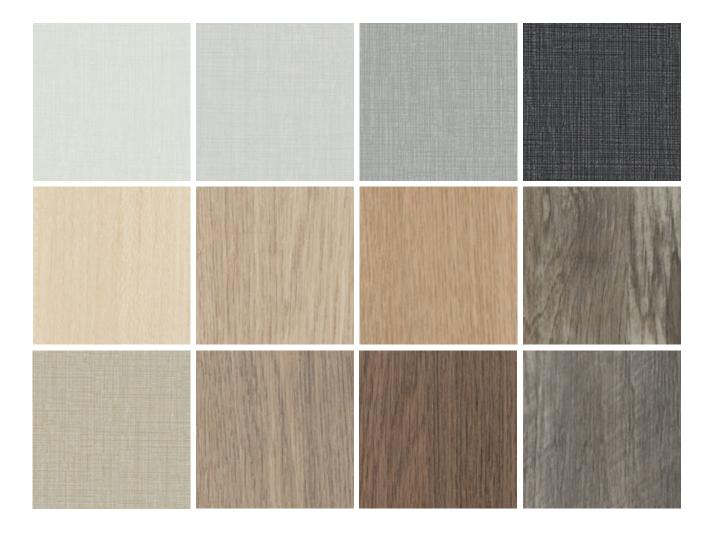

# Riverside

Image has been scaled to show full pattern. Please refer to actual sample for color.

Riverside Sand 537602

Riverside Natural 537601

Riverside Vintage 537600

Riverside Clove 537603

# Shantung

Image has been scaled to show full pattern. Please refer to actual sample for color.

Shantung Pearl 537563

Shantung Amber 537540

Shantung Oyster 537564

Shantung Grey 537541

Shantung Charcoal 537562

# Tate Maple

Tate Maple Light 538009

Image has been scaled to show full pattern. Please refer to actual sample for color.

# Weathered

Image has been scaled to show full pattern. Please refer to actual sample for color.

Weathered Boardwalk 537924

Weathered Shingle Grey 537923