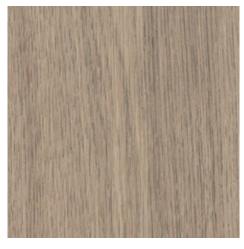

# Weathered

Image has been scaled to show full pattern. Please refer to actual sample for color.

Weathered Boardwalk 537924

Weathered Shingle Grey 537923