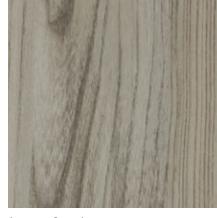

# Weathered

Image has been scaled to show full pattern. Please refer to actual sample for color.

Weathered Boardwalk 537924

Weathered Shingle Grey 537923