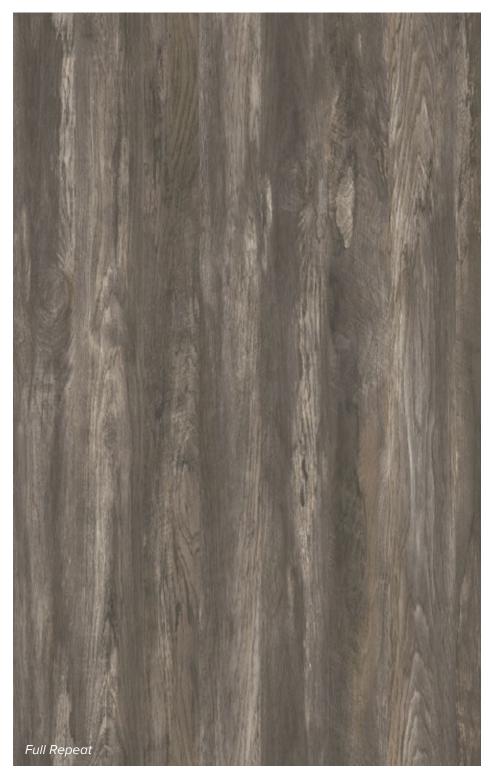

# Weathered

Image has been scaled to show full pattern. Please refer to actual sample for color.

Weathered Boardwalk 537924

Weathered Shingle Grey 537923