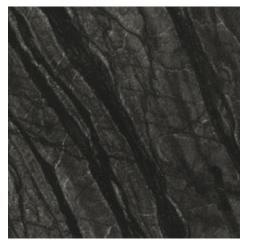

# Oxford

Image has been scaled to show full pattern. Please refer to actual sample for color.

Oxford Copper 538296

# Bodega

Image has been scaled to show full pattern. Please refer to actual sample for color.

Bodega Old Light Plank 538345

Bodega Old Grey Plank 538434

### Warehouse

Image has been scaled to show full pattern. Please refer to actual sample for color.

Warehouse Painted Plank 538022

Warehouse Worn Plank 538119