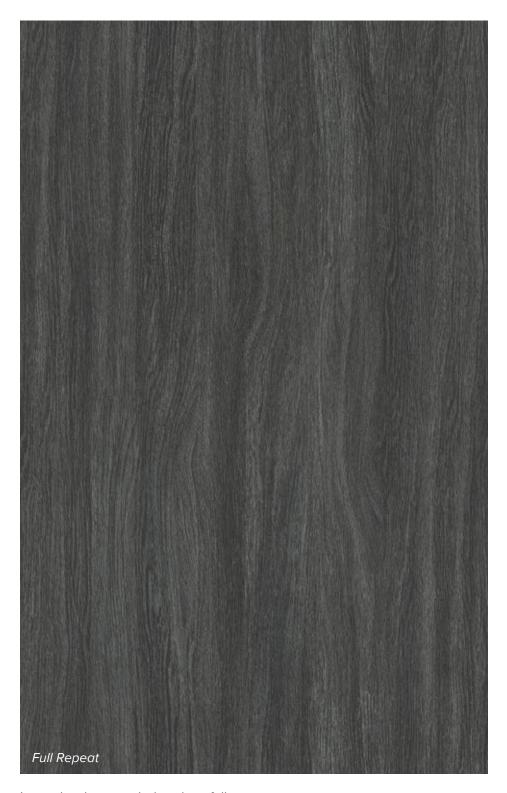

show full pattern. Please refer to actual sample for color.



Shantung Pearl 537563



Shantung Amber 537540



Shantung Oyster 537564



Shantung Grey 537541



Shantung Charcoal 537562



# Tate Maple



Tate Maple Light 538009

Image has been scaled to show full pattern. Please refer to actual sample for color.



# Weathered



Image has been scaled to show full pattern. Please refer to actual sample for color.



Weathered Boardwalk 537924



Weathered Shingle Grey 537923





# #MeArt. Outward Presence. Crafted.

This is the age of the Instafamous, Youtuber, and Twitterati. Anyone can become a media tycoon. Represent. Share your latte. Your outfit. Your sunset. Upload highly curated views of your good taste in environments and experiences... without being too "extra."



# Cerused



Image has been scaled to show full pattern. Please refer to actual sample for color.



Cerused Oyster 537801



Cerused Natural 537802



Cerused Mineral 537799



Cerused Taupe 537800



Cerused Graphite 537798



# Providence



Image has been scaled to show full pattern. Please refer to actual sample for color.



Providence Alabaster 537437



Providence Natural 537436



Providence Taupe 537439



Providence Khaki 537454



Providence Slate 537453



Providence Sable 537438







# Mercury







*Mercury Noir* 538438





# Redefined Affluence. Bespoke.

Grounded. Connected. Building a life. You share the world with your community. You're a serious person with serious views. You become aware of the tapestry unfurled behind you and rolling out ahead of you. You pick a cause. You m