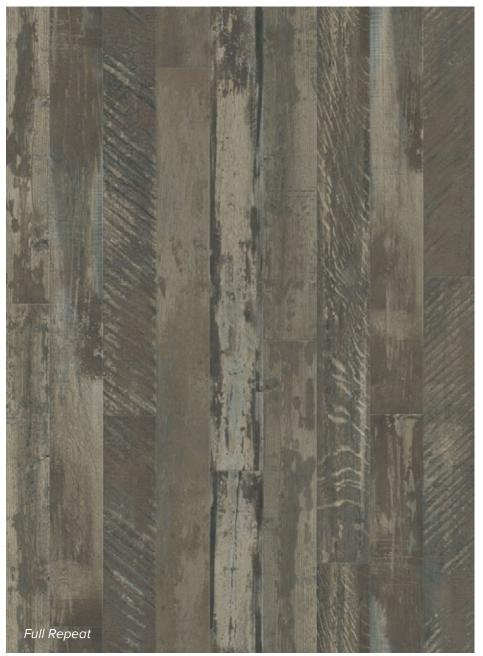

# Cerused

Image has been scaled to show full pattern. Please refer to actual sample for color.

Cerused Oyster 537801

Cerused Natural 537802

Cerused Mineral 537799

Cerused Taupe 537800

Cerused Graphite 537798