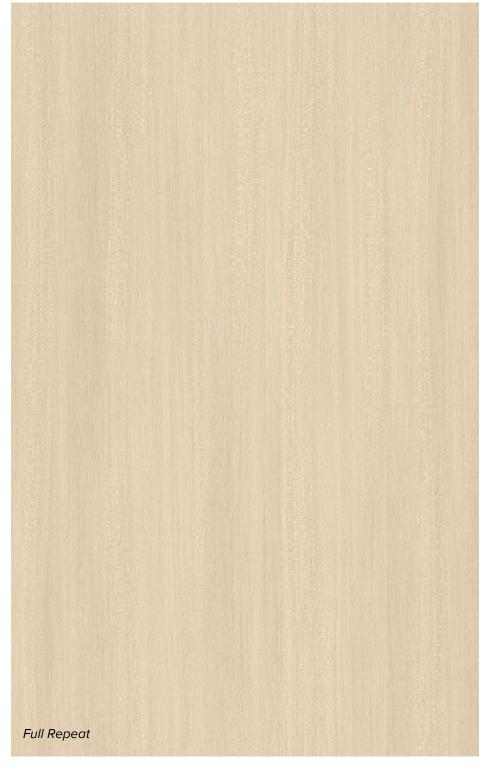

# Tate Maple

Tate Maple Light 538009

Image has been scaled to show full pattern. Please refer to actual sample for color.