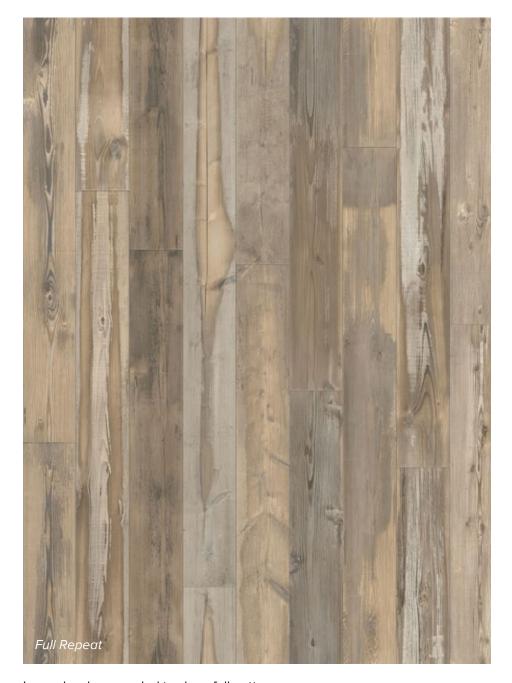

# Riverside

Image has been scaled to show full pattern. Please refer to actual sample for color.

Riverside Sand 537602

Riverside Natural 537601

Riverside Vintage 537600

Riverside Clove 537603