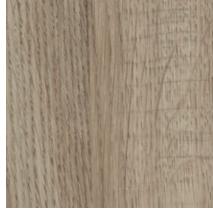

# Weathered

Image has been scaled to show full pattern. Please refer to actual sample for color.

Weathered Boardwalk 537924

Weathered Shingle Grey 537923