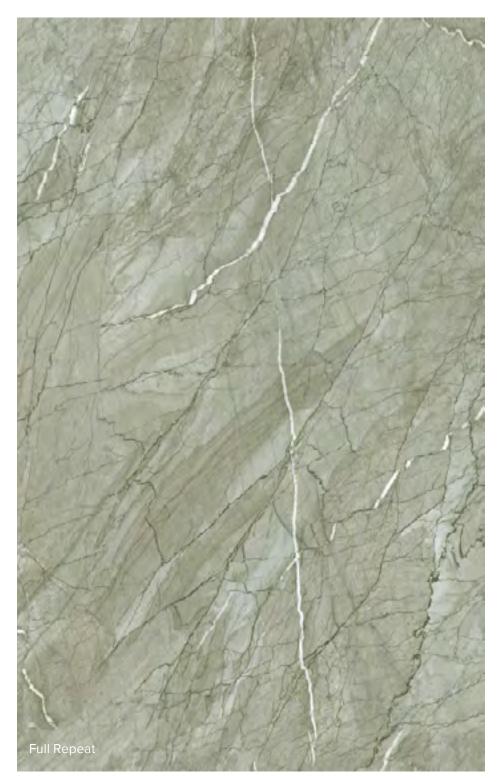

# Grigio

Grigio Bone 538547

Dramatic stones and darker tones conceal a secret past deep in the earth, connecting us to the birth of the planets.

Image has been scaled to show full pattern. Please refer to actual sample for color.