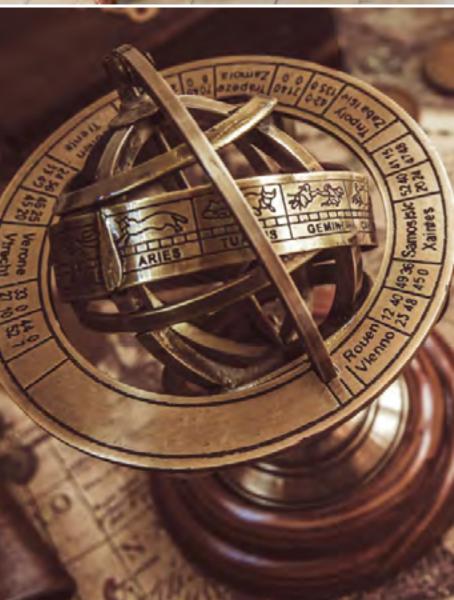

Darker and deeper woodgrains serve as a backdrop for the stars and planets to align. Astrology and other spiritual practices may provide a roadmap to respite.

FTR