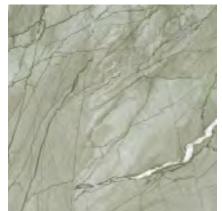

# Grigio

Grigio Bone 538547

Dramatic stones and darker tones conceal a secret past deep in the earth, connecting us to the birth of the planets.

Image has been scaled to show full pattern. Please refer to actual sample for color.