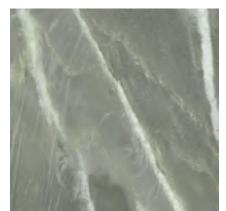

# Grigio

Grigio Bone 538547

Dramatic stones and darker tones conceal a secret past deep in the earth, connecting us to the birth of the planets.

Image has been scaled to show full pattern. Please refer to actual sample for color.