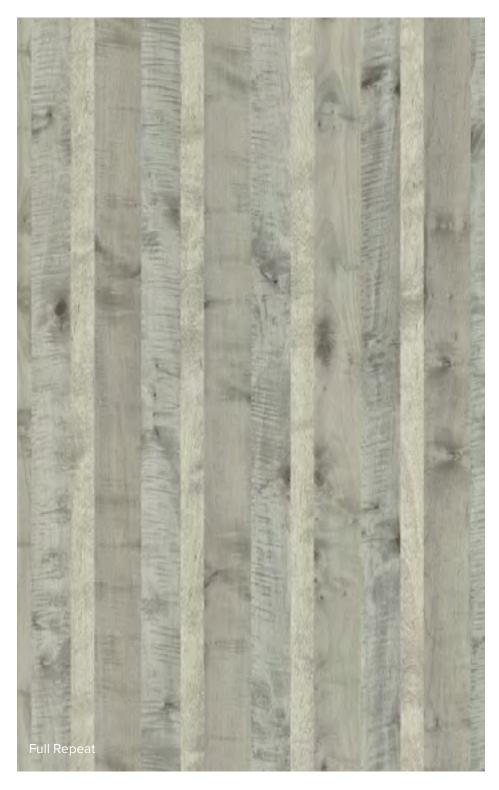

More refined woodgrains celebrate the harnessing of natural form and beauty. They speak of progress and growth in connection with nature. Driftwood speaks in muted tones about a great journey.

# Cortona

Image has been scaled to show full pattern. Please refer to actual sample for color.

Cortona Ice White 541860

Cortona Driftwood 541856

Cortona Grey 541858

Cortona Natural 541862

Cortona Umber 541864