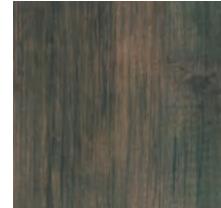

# Grigio

Grigio Bone 538547

Dramatic stones and darker tones conceal a secret past deep in the earth, connecting us to the birth of the planets.

Image has been scaled to show full pattern. Please refer to actual sample for color.