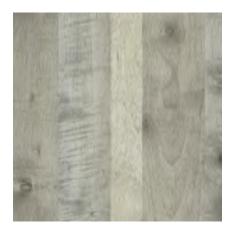

More refined woodgrains celebrate the harnessing of natural form and beauty. They speak of progress and growth in connection with nature. Driftwood speaks in muted tones about a great journey.

# Cortona

Image has been scaled to show full pattern. Please refer to actual sample for color.

Cortona Ice White 541860

Cortona Driftwood 541856

Cortona Grey 541858

Cortona Natural 541862

Cortona Umber 541864