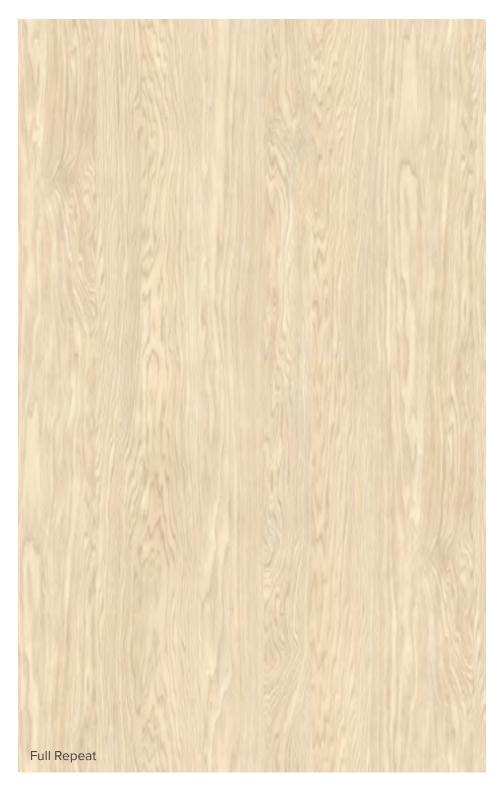

TRANSCEND offers a color palette that is inspired by our need for introspection and recovery, and a craving for self-healing, serenity and silence.

Light woodgrains invoke a desire to achieve a calming sense of personal wellness and gratitude.

# Modo

Image has been scaled to show full pattern. Please refer to actual sample for color.

Modo White 541724

Modo Fog 541726

Modo Midnight 541718

Modo Dark Brown 541720

Modo Taupe 541722

Modo Amber