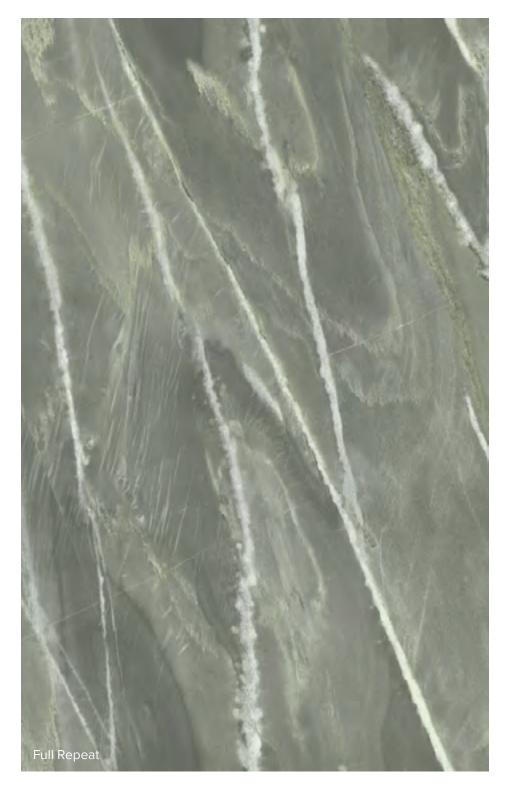

# Grigio

Grigio Bone 538547

Dramatic stones and darker tones conceal a secret past deep in the earth, connecting us to the birth of the planets.

Image has been scaled to show full pattern. Please refer to actual sample for color.