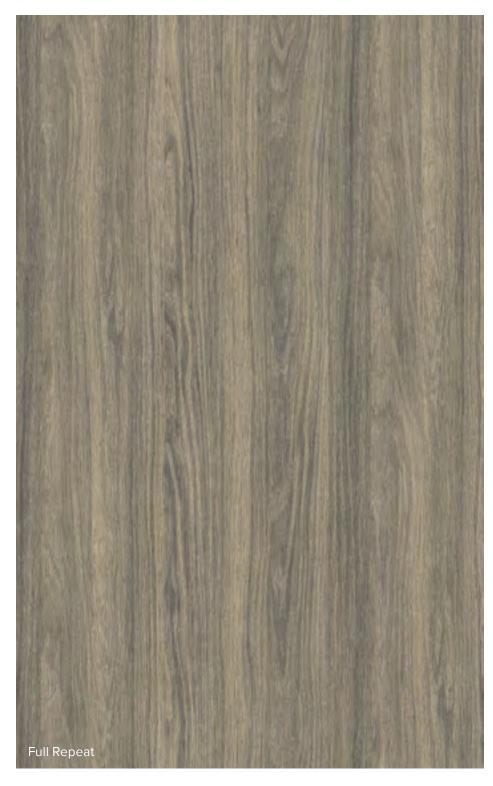

More refined woodgrains celebrate the harnessing of natural form and beauty. They speak of progress and growth in connection with nature. Driftwood speaks in muted tones about a great journey.

# Cortona

Image has been scaled to show full pattern. Please refer to actual sample for color.

Cortona Ice White 541860

Cortona Driftwood 541856

Cortona Grey 541858

Cortona Natural 541862

Cortona Umber 541864

Cortona Dark Brown 541854