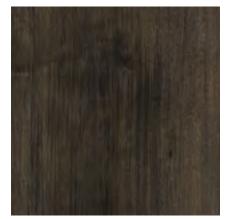

# **Charred Cedar**

Image has been scaled to show full pattern. Please refer to actual sample for color.

Whitened Charred Cedar 539902

Charred Cedar 539899

Charred wood finishes have raw beauty revealed through calamity.