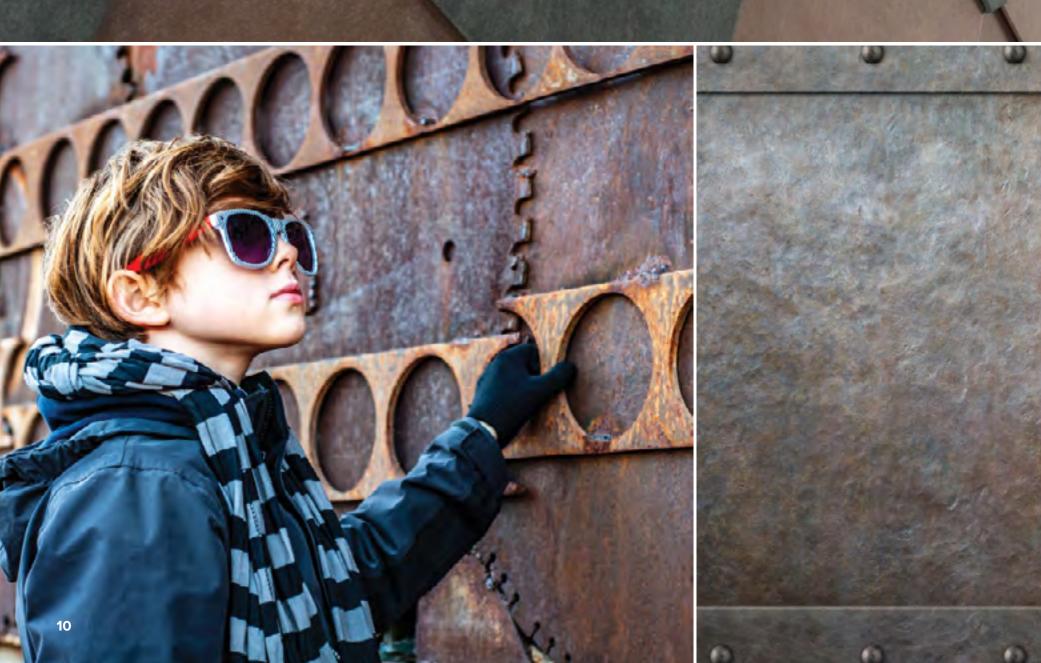

Creating a workspace to suit the needs of both neurotypical and neurodiverse employees requires designing to balance a range of cognitive styles and challenges.

Rich and complex, LAYER's color palette reflects the variegated patterns of modern living. It celebrates designs that are intentionally inclusive.

#### Seneca

Image has been scaled to show full pattern. Please refer to actual sample for color.

Seneca Iceland 541792

Seneca Dockside 541796 Seneca Smoke

541798

Seneca Fumed 541794

Soft tones with neutral surfaces help control lighting conditions and create a calming environment suited to the needs of a workforce inclusive of those with differing cognitive needs.