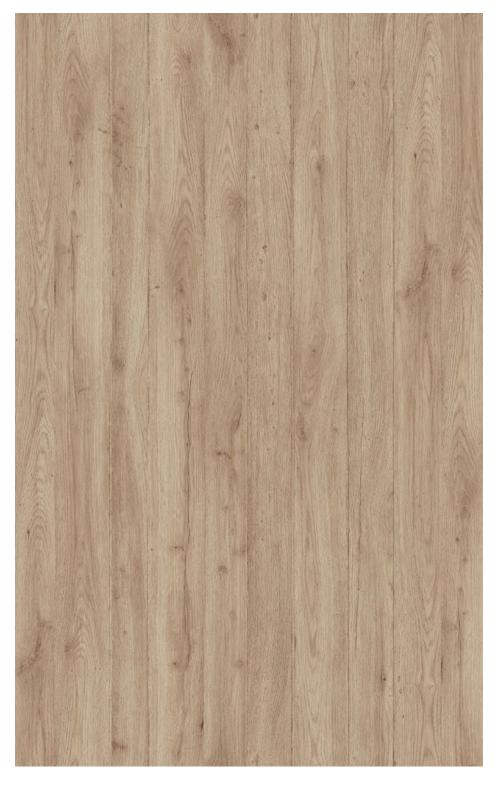

### Nomad

Image has been scaled to show larger pattern. Please refer to actual sample for color.

Nomad Ivory 543388

Nomad Acorn 543386

Nomad Sedona 543387

Through visual stimulation, color, tone and texture have a direct correlation on our mental health and wellbeing. Cool and environmentally considerate wood tones spark a search for unbounded wellness, found both inside-out and outside-in, and culminating in a calming sense of simplification and purpose.