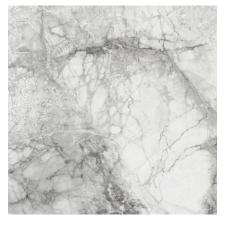

# Frieze

Image has been scaled to show larger pattern. Please refer to actual sample for color.

Frieze Whisp 542574

A neutral slate beckons you to begin again. The neutrality of black and white evokes the start of something new and better, setting the stage to bring your best self forward.