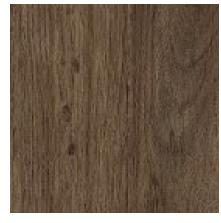

# Sandhills

Image has been scaled to show larger pattern. Please refer to actual sample for color.

Sandhills Natural 543540

Sandhills Briar 543538

Sandhills Antique 543539

Woodgrains with knotty imperfections display a naturally crafted simplicity to be celebrated.