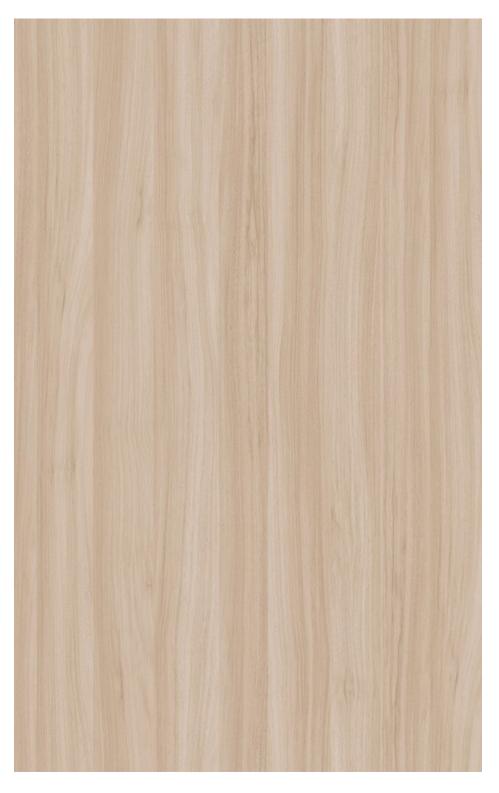

### Nomad

Image has been scaled to show larger pattern. Please refer to actual sample for color.

Nomad Ivory 543388

Nomad Acorn 543386

Nomad Sedona 543387

Through visual stimulation, color, tone and texture have a direct correlation on our mental health and wellbeing. Cool and environmentally considerate wood tones spark a search for unbounded wellness, found both inside-out and outside-in, and culminating in a calming sense of simplification and purpose.