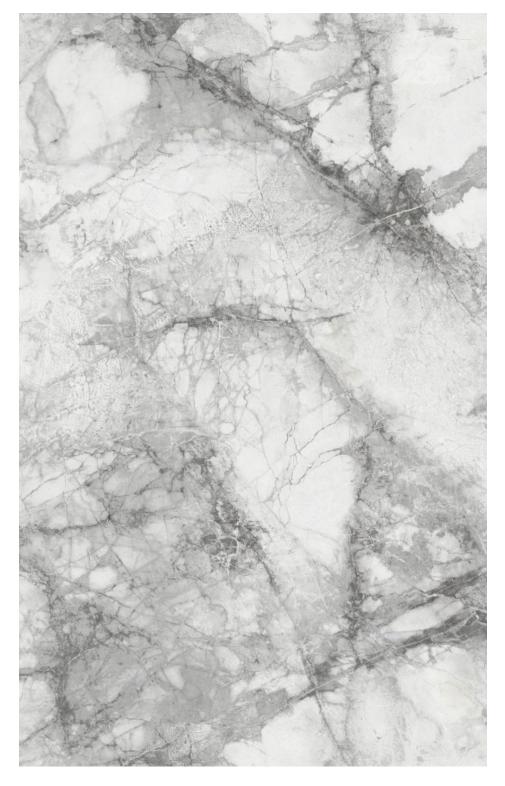

# Frieze

Image has been scaled to show larger pattern. Please refer to actual sample for color.

Frieze Whisp 542574

A neutral slate beckons you to begin again. The neutrality of black and white evokes the start of something new and better, setting the stage to bring your best self forward.

### Cortona

Image has been scaled to show larger pattern. Please refer to actual sample for color.

Cortona Beige 543385

Cortona Heather Grey 543379

Cortona Dark Honey 543380

Cortona Smoke 543378

The unending grooves found on a woodgrain embolden a sense of limitlessness. When a grounded tether is broken, freedom of mobility is released. Migration from the once trendy areas of urban renewal to off the beaten path locations demonstrates the power of place. An understanding that where you lay your head to rest is a significant component of overall health and wellness.