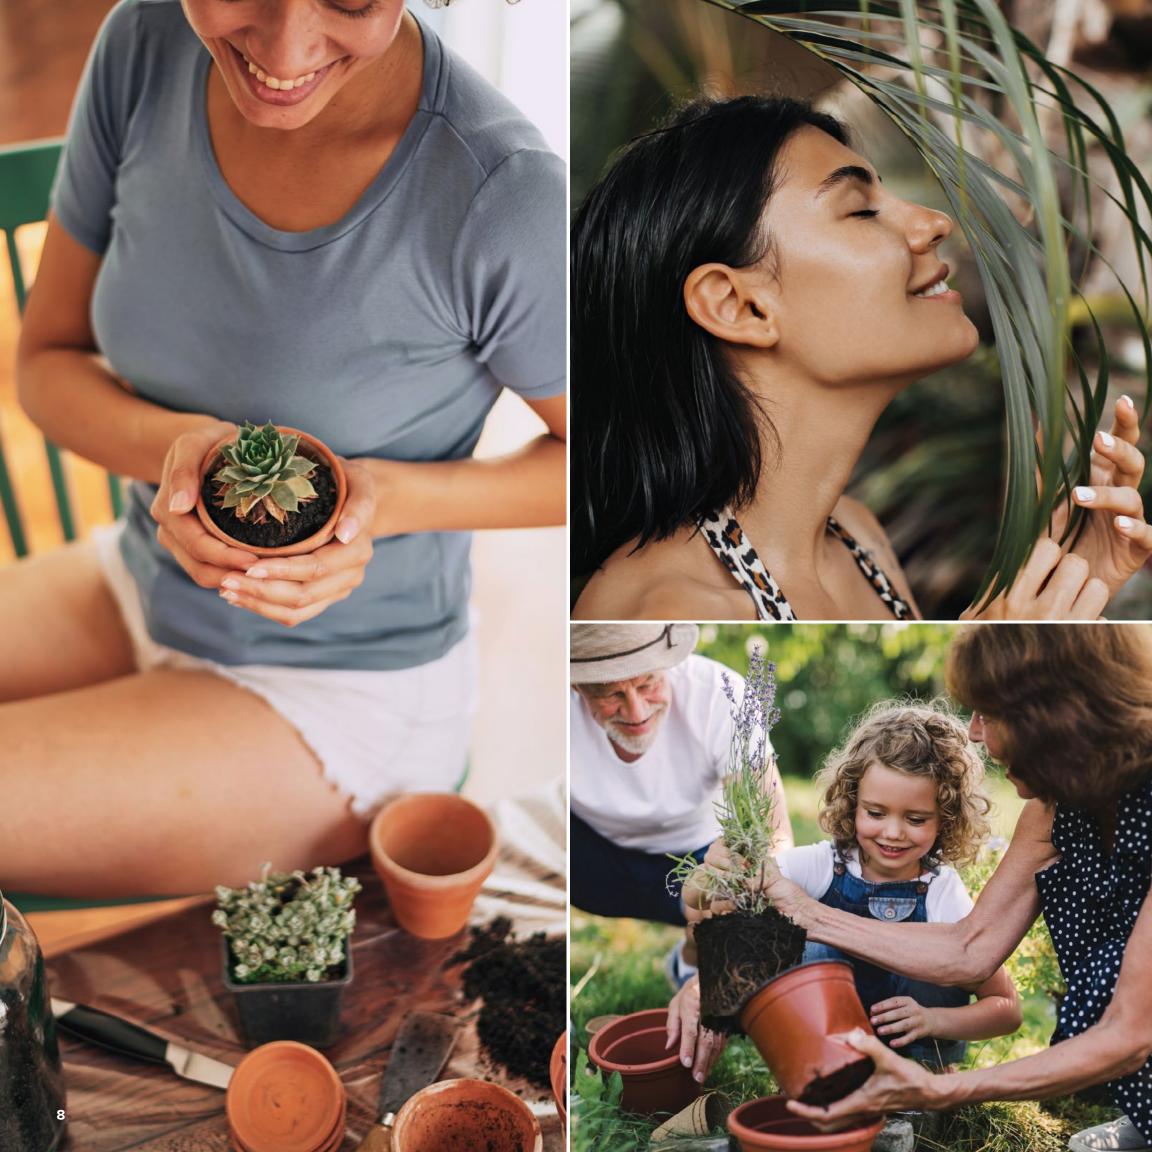

# Strip away the shell.

When moments of uncertainty swarm, the opportunity to reflect on personal priorities is afforded. Perhaps an affinity for the elemental shines back. For it is through the acceptance of living well with less that will provide abundant richness.

Paring down, the earthy hues in SOUL's color palette express a need to be more out than in, to connect with nature in new and often diverse ways that repair our whole being.

### Raintree

Image has been scaled to show larger pattern. Please refer to actual sample for color.

Raintree Mink 543057

Becoming one with Mother Earth can be effortless and playful. Breathing in fresh air during a hike and digging in unblemished dirt can raise the oxygen levels in your brain, increasing serotonin levels to boost your mood and clear your mind.