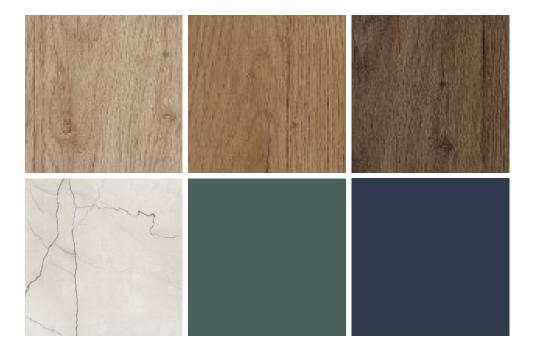

### Cortona

Image has been scaled to show larger pattern. Please refer to actual sample for color.

Cortona Beige 543385

Cortona Heather Grey 543379

Cortona Dark Honey 543380

Cortona Smoke 543378

The unending grooves found on a woodgrain embolden a sense of limitlessness. When a grounded tether is broken, freedom of mobility is released. Migration from the once trendy areas of urban renewal to off the beaten path locations demonstrates the power of place. An understanding that where you lay your head to rest is a significant component of overall health and wellness.

# Sandhills

Image has been scaled to show larger pattern. Please refer to actual sample for color.

Sandhills Natural 543540

Sandhills Briar 543538

Sandhills Antique 543539

Woodgrains with knotty imperfections display a naturally crafted simplicity to be celebrated.