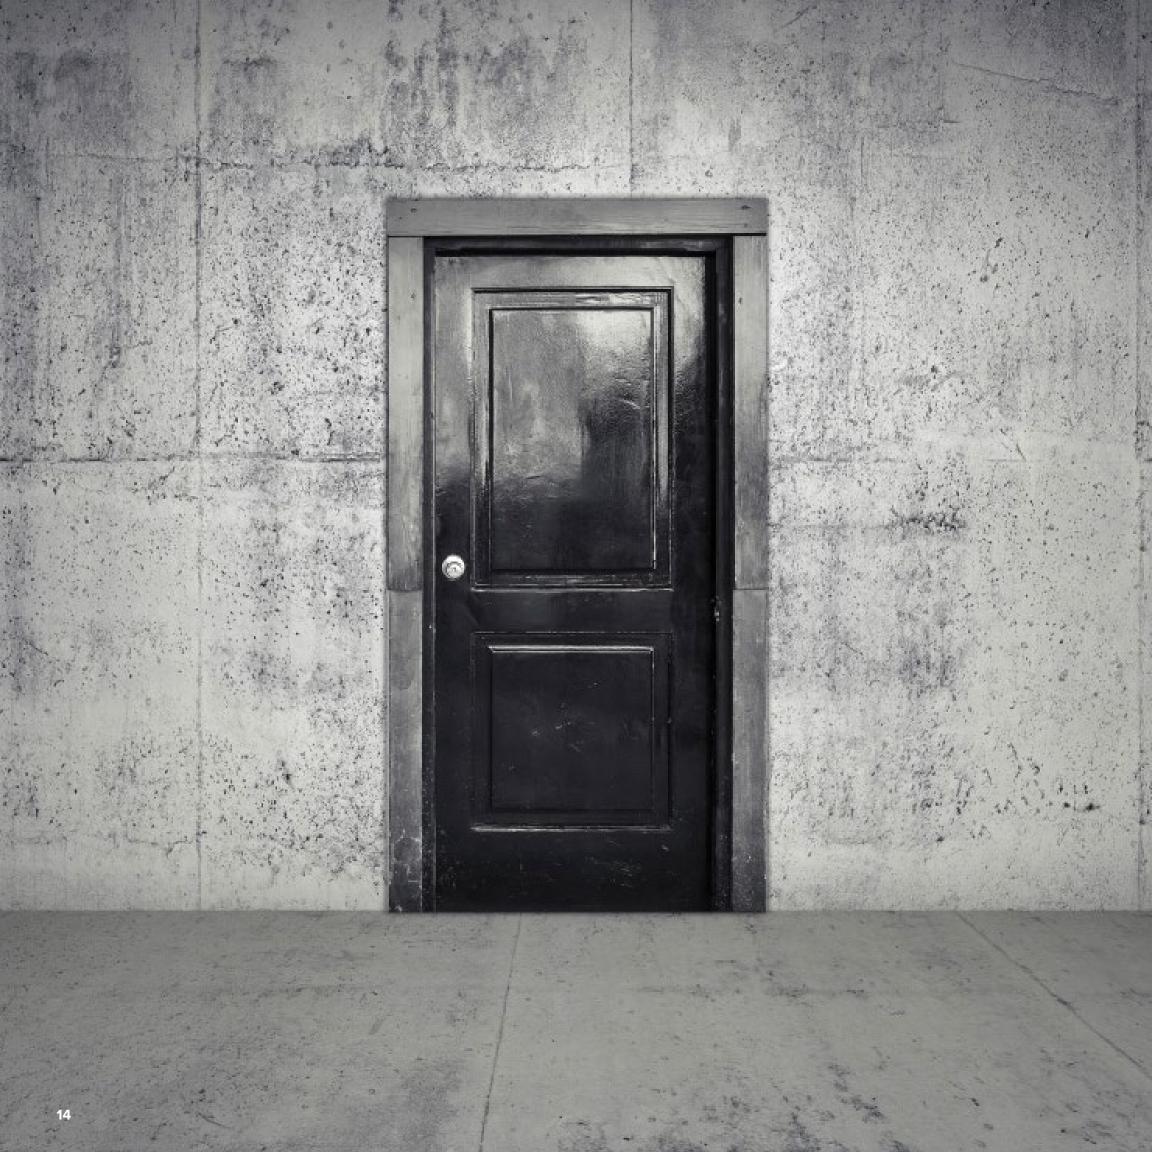

# Frieze

Image has been scaled to show larger pattern. Please refer to actual sample for color.

Frieze Whisp 542574

A neutral slate beckons you to begin again. The neutrality of black and white evokes the start of something new and better, setting the stage to bring your best self forward.