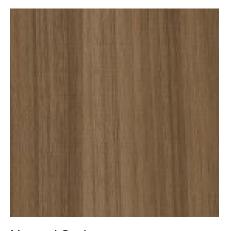

# Sandhills

Image has been scaled to show larger pattern. Please refer to actual sample for color.

Sandhills Natural 543540

Sandhills Briar 543538

Sandhills Antique 543539

Woodgrains with knotty imperfections display a naturally crafted simplicity to be celebrated.