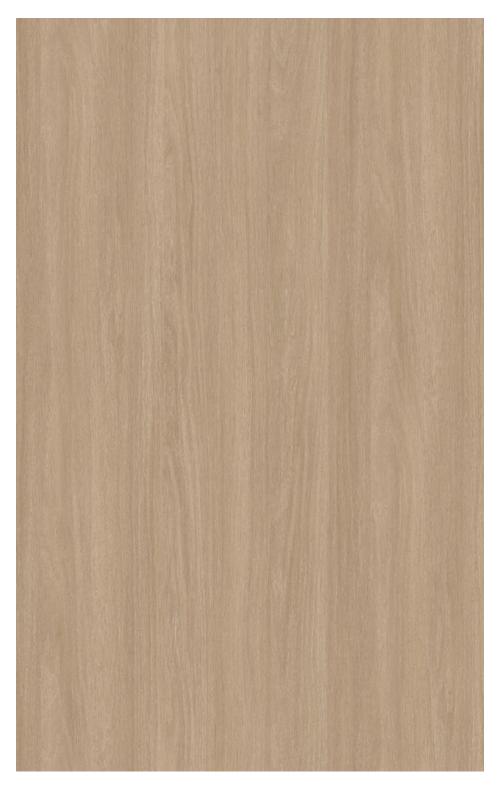

### Nomad

Image has been scaled to show larger pattern. Please refer to actual sample for color.

Nomad Ivory 543388

Nomad Acorn 543386

Nomad Sedona 543387

Through visual stimulation, color, tone and texture have a direct correlation on our mental health and wellbeing. Cool and environmentally considerate wood tones spark a search for unbounded wellness, found both inside-out and outside-in, and culminating in a calming sense of simplification and purpose.