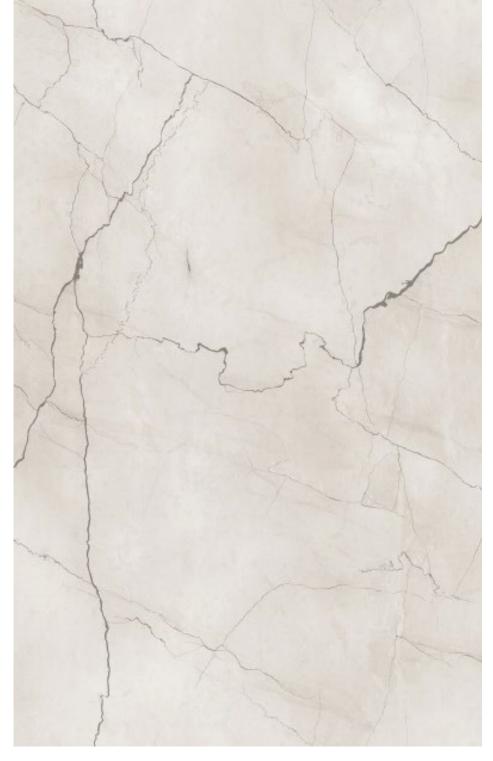

### Nomad

Image has been scaled to show larger pattern. Please refer to actual sample for color.

Nomad Ivory 543388

Nomad Acorn 543386

Nomad Sedona 543387

Through visual stimulation, color, tone and texture have a direct correlation on our mental health and wellbeing. Cool and environmentally considerate wood tones spark a search for unbounded wellness, found both inside-out and outside-in, and culminating in a calming sense of simplification and purpose.

### Raintree

Image has been scaled to show larger pattern. Please refer to actual sample for color.

Raintree Mink 543057

Becoming one with Mother Earth can be effortless and playful. Breathing in fresh air during a hike and digging in unblemished dirt can raise the oxygen levels in your brain, increasing serotonin levels to boost your mood and clear your mind.

### Cortona

Image has been scaled to show larger pattern. Please refer to actual sample for color.

Cortona Beige 543385

Cortona Heather Grey 543379

Cortona Dark Honey 543380

Cortona Smoke 543378

The unending grooves found on a woodgrain embolden a sense of limitlessness. When a grounded tether is broken, freedom of mobility is released. Migration from the once trendy areas of urban renewal to off the beaten path locations demonstrates the power of place. An understanding that where you lay your head to rest is a significant component of overall health and wellness.