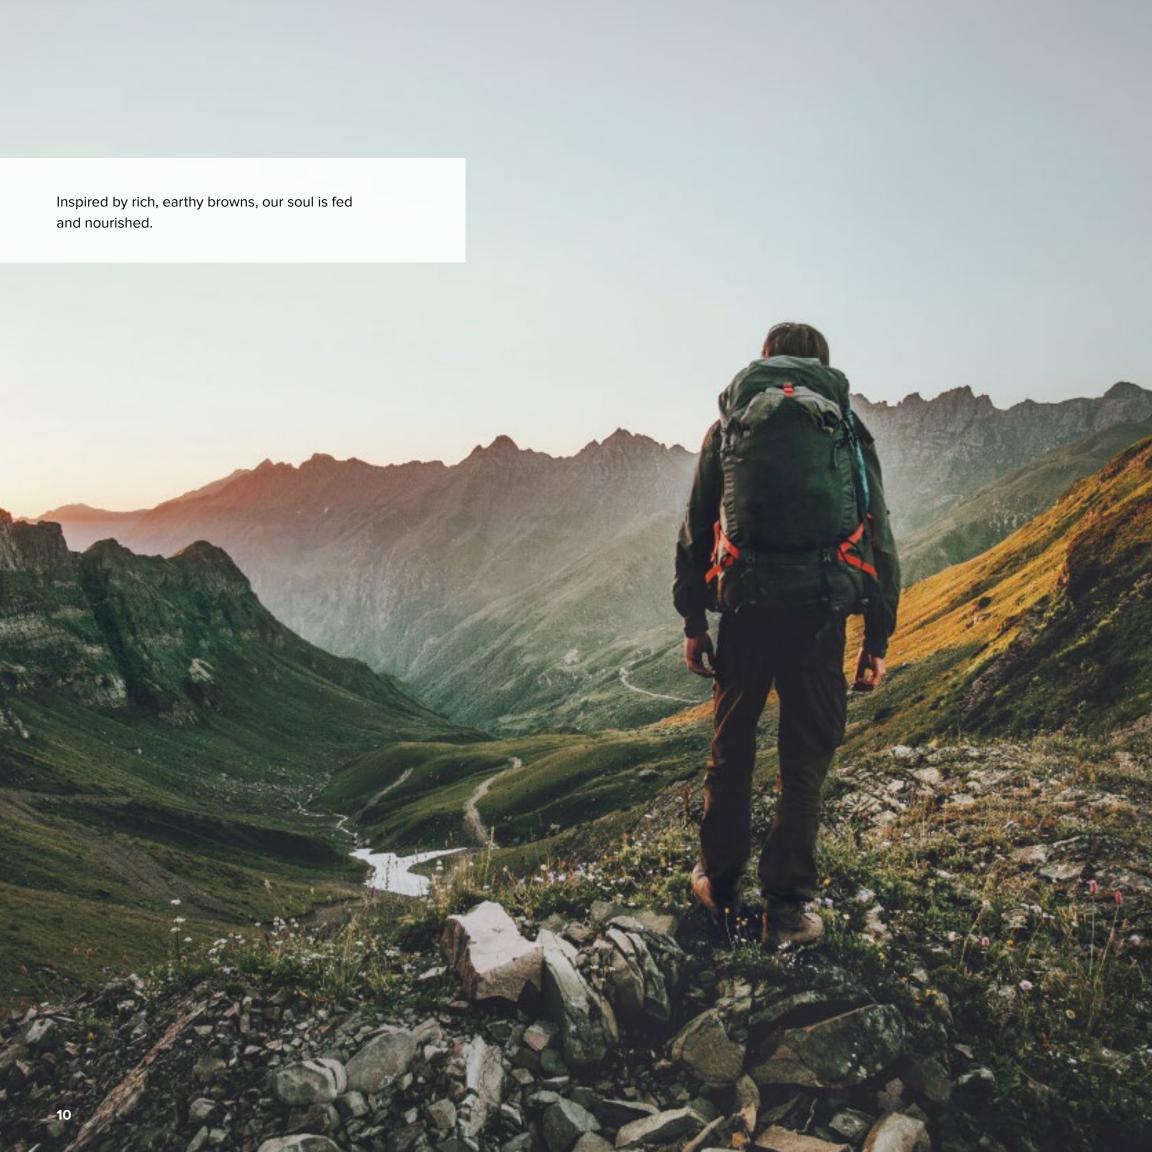

# Commence a transformation.

Starting over can be hard. The ability to move forward isn't always presented with a neat and tidy bow on top. How do we figure out what life anew will look like? While this may sound daunting, re-examining goals and priorities can create transformative change and areas of new opportunities you never knew existed.

REBOOT's color palette is inspired by a necessary reflection on priorities to reprogram, creating a new blueprint for our course forward from here.