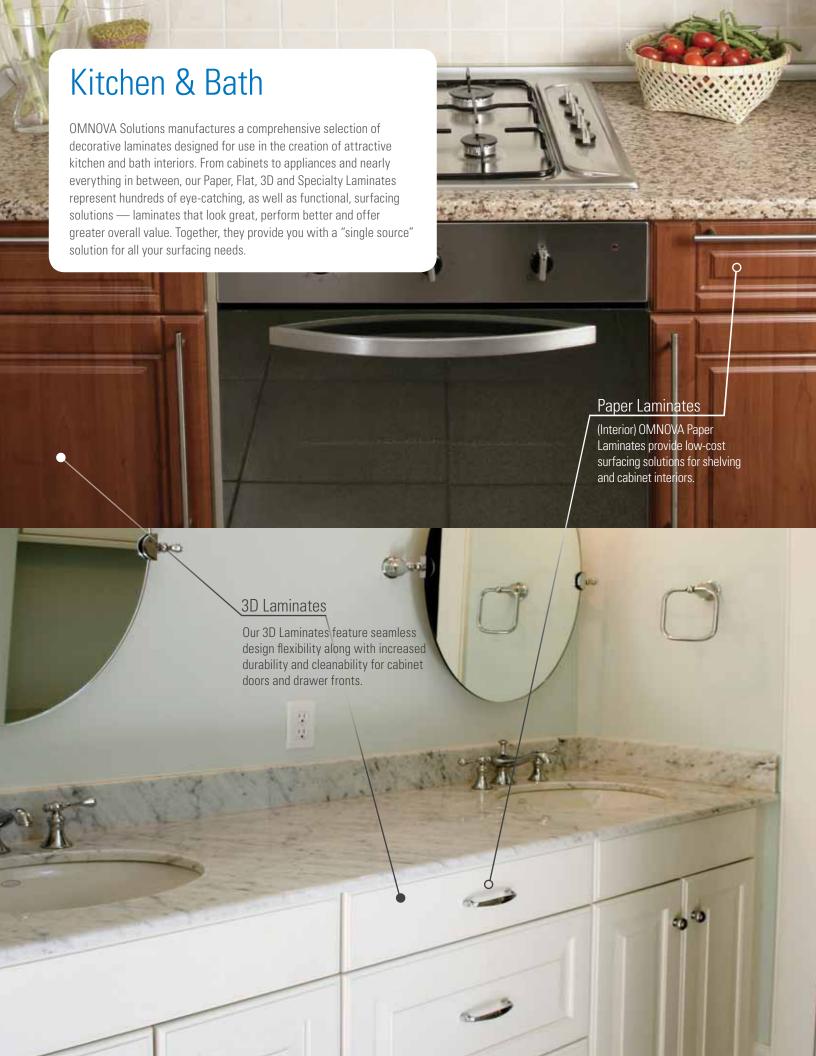

#### PAPER LAMINATES

Paper Laminates by OMNOVA Solutions are an attractive, functional and affordable alternative to solid wood components. Suitable for a variety of light duty, low-wear applications, Paper Laminates can be flat-laminated or profile-wrapped to a number of wood and wood-based substrates. OMNOVA Solutions also offers several performance coatings available for Paper Laminates that simulate the tactile feel of real wood.

### 3D LAMINATES

3D Laminates, also known as rigid thermofoils (RTF), can be membrane-pressed or vacuum-formed to contoured surface profiles.
This eliminates the need for T-molding, edgebanding, visible seams and special edge treatments. A wide selection of patterns and designs includes solid colors, realistic woodgrains and abstract patterns.