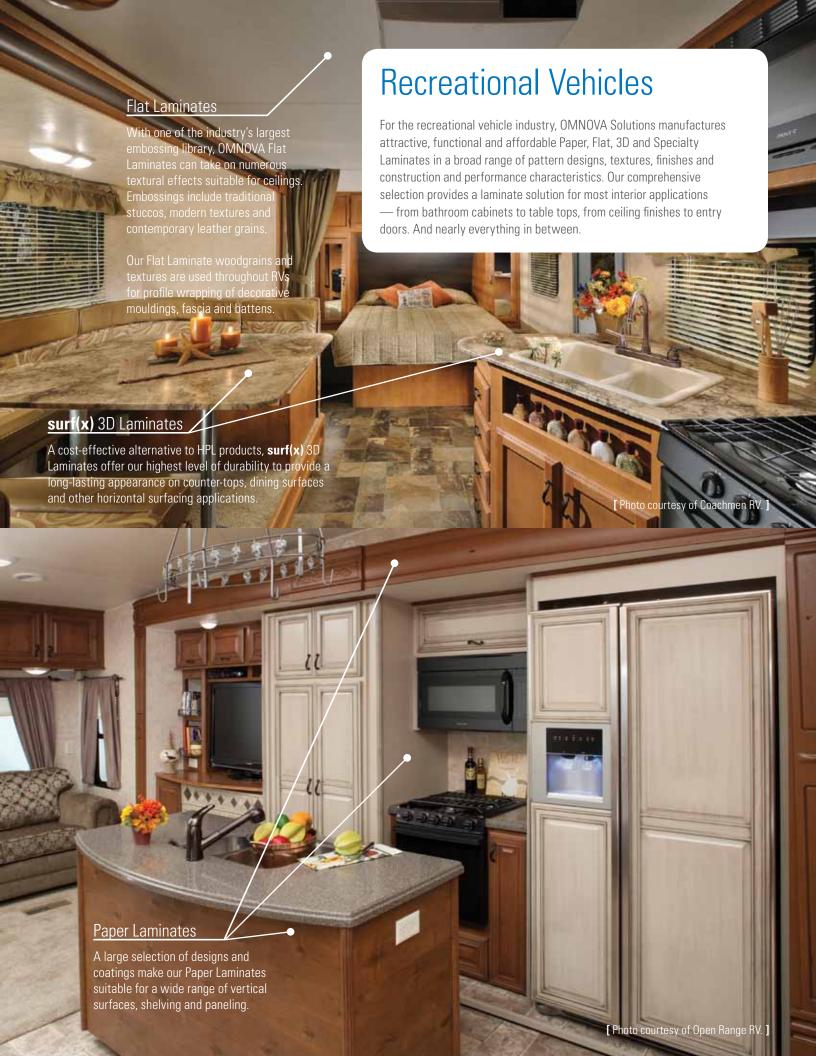

## **FLAT LAMINATES**

Flat Laminates by OMNOVA Solutions are flexible polymer surfacing products suitable for widespread decorative and functional applications. They can be flat-laminated or profile-wrapped to wood substrates or used in the fabrication of building products.

### 3D LAMINATES

3D Laminates, also known as rigid thermofoils (RTF), can be membrane-pressed or vacuum-formed to contoured surface profiles.
This eliminates the need for T-molding, edgebanding, visible seams and special edge treatments. A wide selection of patterns and designs includes solid colors, realistic woodgrains and abstract patterns.

surf(x)® 3D Laminates provide a higher level of durability than our standard 3D Laminates. With added marring and abrasion resistance as well as improved stain resistance, they are suitable for use on many horizontal surfaces, such as counters, tabletops and work surfaces.