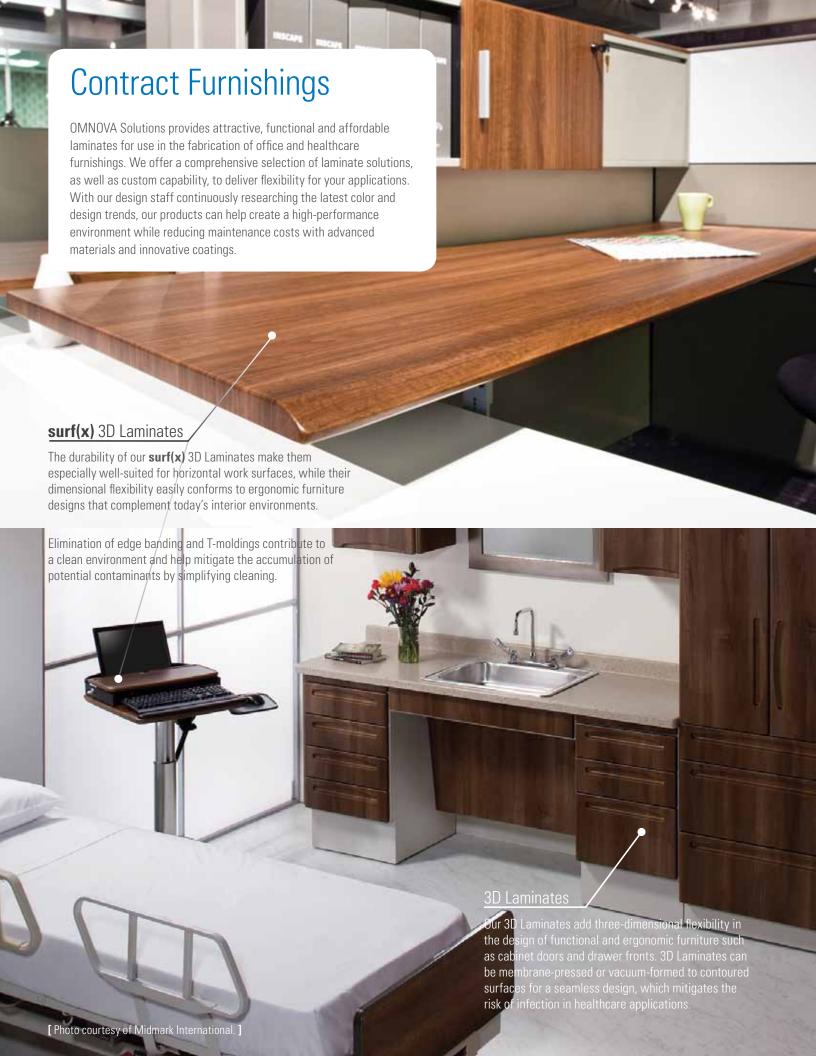

surf(x)® 3D Laminates provide a higher level of durability than our standard 3D Laminates. With added marring and abrasion resistance as well as improved stain resistance, they are suitable for use on many horizontal surfaces, such as counters, tabletops and work surfaces.

### 3D LAMINATES

3D Laminates, also known as rigid thermofoils (RTF), can be membrane-pressed or vacuum-formed to contoured surface profiles.
This eliminates the need for T-molding, edgebanding, visible seams and special edge treatments. A wide selection of patterns and designs includes solid colors, realistic woodgrains and abstract patterns.