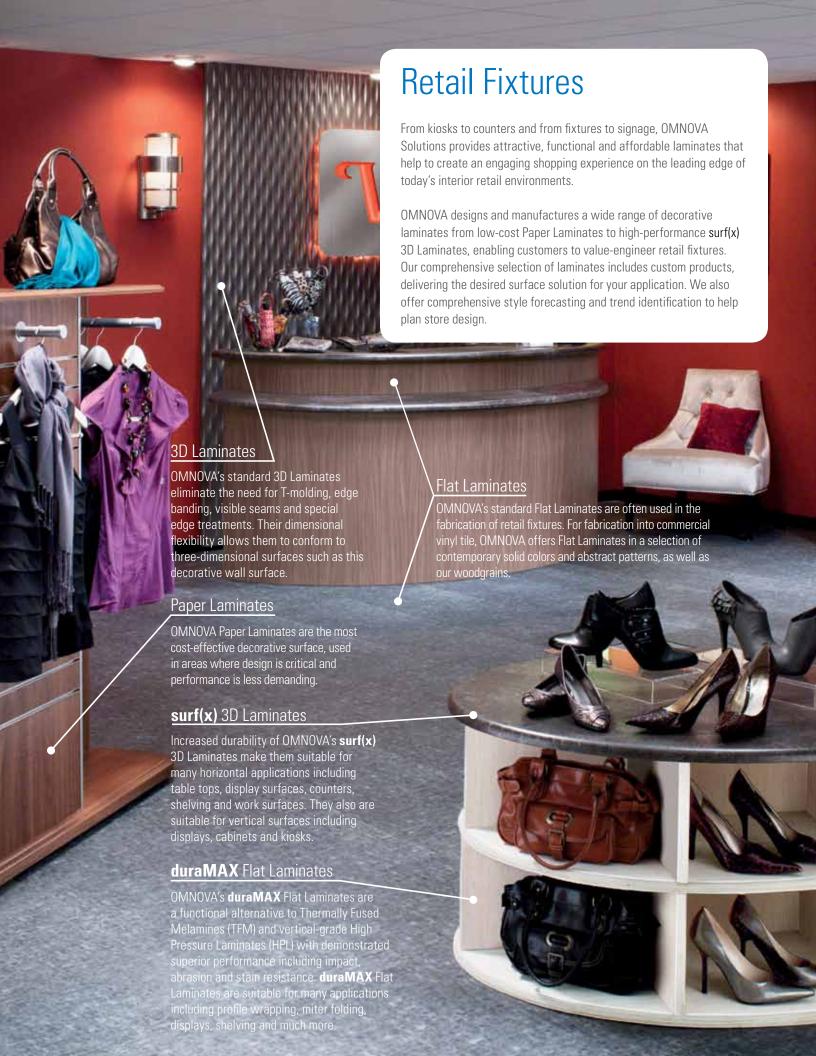

#### PAPER LAMINATES

Paper Laminates by OMNOVA Solutions are an attractive, functional and affordable alternative to solid wood components. Suitable for a variety of light duty, low-wear applications, Paper Laminates can be flat-laminated or profile-wrapped to a number of wood and wood-based substrates. OMNOVA Solutions also offers several performance coatings available for Paper Laminates that simulate the tactile feel of real wood.

## **FLAT LAMINATES**

Flat Laminates by OMNOVA Solutions are flexible polymer surfacing products suitable for widespread decorative and functional applications. They can be flat-laminated or profile-wrapped to wood substrates or used in the fabrication of building products.

### 3D LAMINATES

3D Laminates, also known as rigid thermofoils (RTF), can be membrane-pressed or vacuum-formed to contoured surface profiles.
This eliminates the need for T-molding, edgebanding, visible seams and special edge treatments. A wide selection of patterns and designs includes solid colors, realistic woodgrains and abstract patterns.

surf(x)® 3D Laminates provide a higher level of durability than our standard 3D Laminates. With added marring and abrasion resistance as well as improved stain resistance, they are suitable for use on many horizontal surfaces, such as counters, tabletops and work surfaces.

duraMAX™ Flat Laminates are highperformance and cost-effective alternatives to Thermally Fused Melamines (TFM) and vertical-grade High Pressure Laminates (HPL), featuring superior impact, abrasion and stain resistance. These products offer the same aesthetic values as TFMs but do not require two-sided lamination, enabling customers to value-engineer their products. duraMAX Flat Laminates are suitable for many applications including profile wrapping, miter folding, displays, shelving and much more.