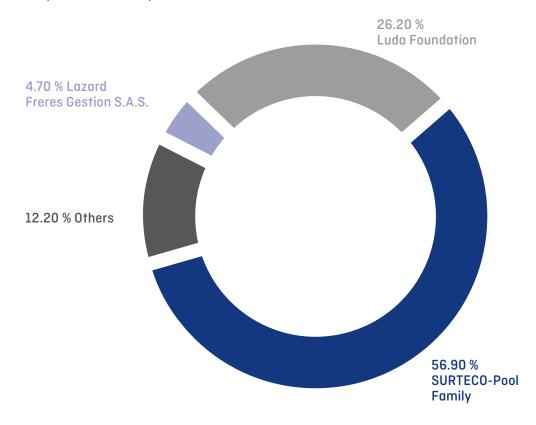

#### Shareholder structure

No-par-value ordinary bearer shares

In 2021 a new family pool was formed with 56.9 % of the shares. That means a stable ownership for SURTECO GROUP SE.