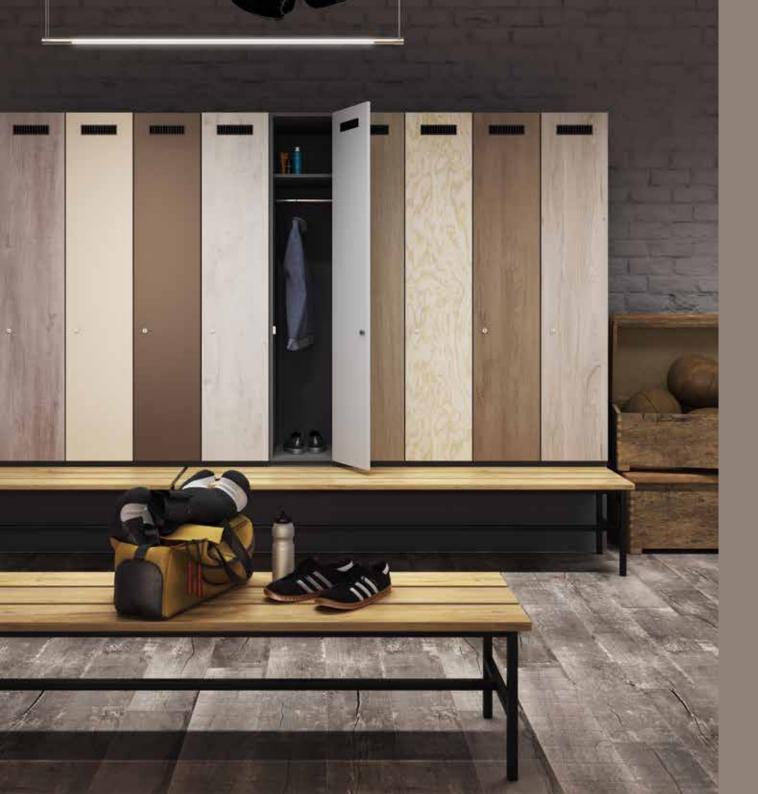

# SURTECO use-specific solutions Because a door isn't just a door, and a cupboard isn't just a cupboard

An idea is only ever as good as its implementation. Speaking in terms of decor, this means the better you know the application, the better you can design the product with its particular purpose in mind. Which is why we don't think in terms of products, but rather in terms of use-specific solutions. Be it for a kitchen, living room, office or caravan – we deliver a tailor-made solution for any application. This requires many years of experience, but it also enables us to quickly react to current developments. And to your individual requirements: with a high degree of process efficiency and abbreviated development cycles.

#### HOME

We make rooms worth living in.

No matter what material you use to create furniture, we can provide surfaces and edging in both paper and plastic based materials that are guaranteed to perfectly match your desired decor, colour and texture. This makes the development process faster and less laborious, giving you more time to focus on creating rooms with more character. Our experts can provide you with the perfect solution that matches your vision and ideas.