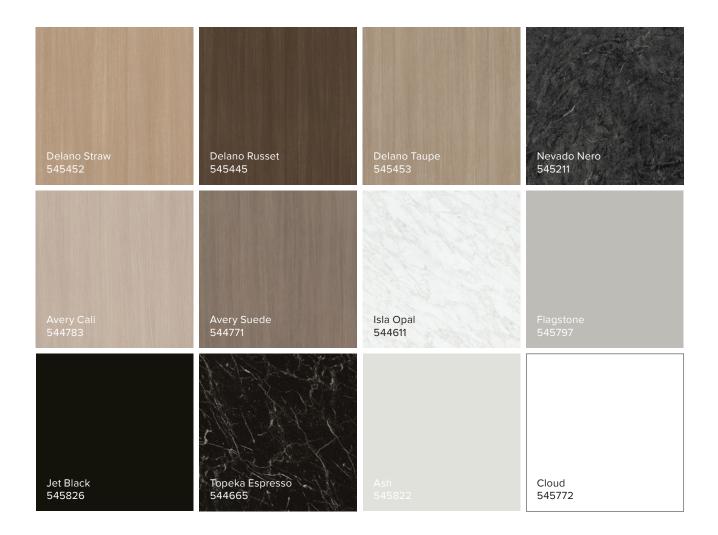

#### Delano

These quiet woodgrains evoke feelings of clarity, stillness, rest and freshness.

#### Avery

Avery Cali 544783

Avery Suede 544771

These soft woodgrains and muted colors don't command attention or drama, but calm their surroundings.

Flagstone 545797

Ash SPHERA Super Matte SPHERA Super Matte 545822

These stones are crisp yet soothing and don't cause visual fatigue.

Nevado Nero 545211

Jet Black SPHERA Super Matte 545826

Exposure to light at night disrupts the natural sleep-wake cycle and can lead to health issues. Sleeping in complete darkness regulates melatonin production and reduces the risk of chronic diseases and depression, which leads to a longer and healthier life.

The faded stones in this collection have black and gray hues that are soft and non-reflecting. These are useful for grounding other elements in your space without being competitive to them.