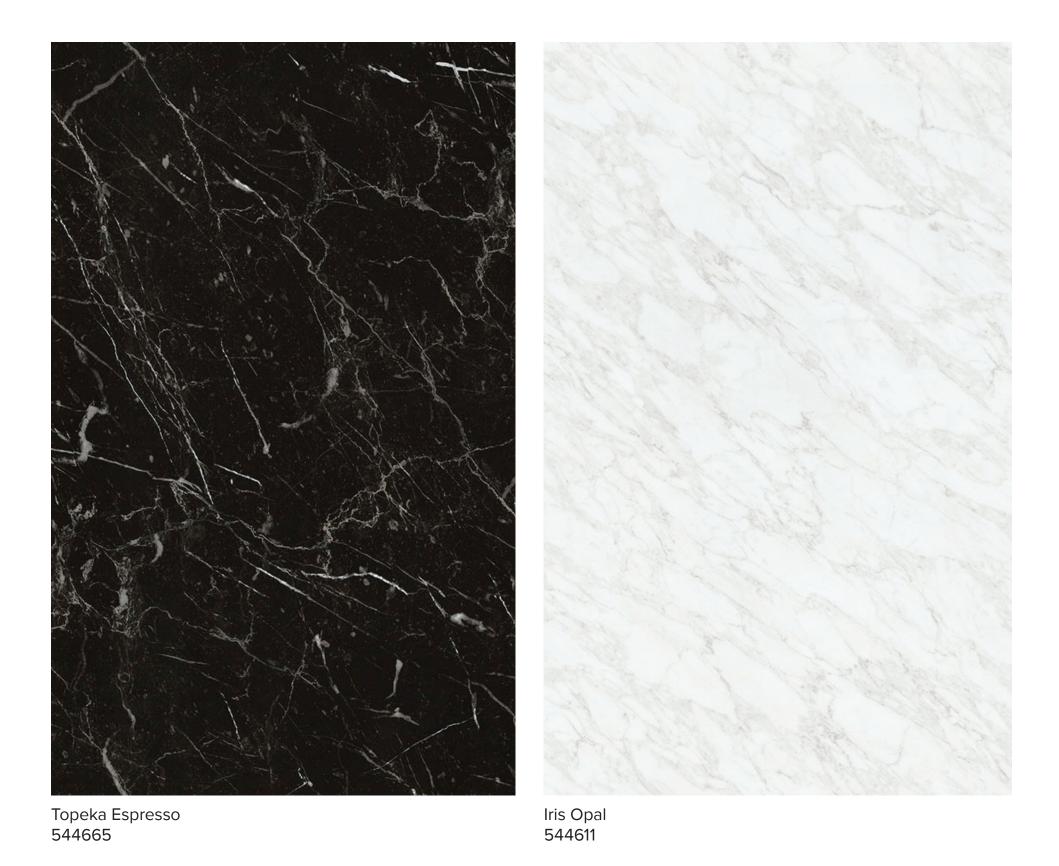

These stones are crisp yet soothing and don't cause visual fatigue.

Nevado Nero 545211

Jet Black SPHERA Super Matte 545826

Exposure to light at night disrupts the natural sleep-wake cycle and can lead to health issues. Sleeping in complete darkness regulates melatonin production and reduces the risk of chronic diseases and depression, which leads to a longer and healthier life.

The faded stones in this collection have black and gray hues that are soft and non-reflecting. These are useful for grounding other elements in your space without being competitive to them.

|                          | Design                                                                                                                 | SKU                                                                                                        | Portfolio                                                                                                                                                                                                                                     | harmony<br>Exclusive <sup>1</sup>       | Industry<br>Coordinates <sup>2</sup> |  |
|--------------------------|------------------------------------------------------------------------------------------------------------------------|------------------------------------------------------------------------------------------------------------|-----------------------------------------------------------------------------------------------------------------------------------------------------------------------------------------------------------------------------------------------|-----------------------------------------|--------------------------------------|--|
| <b>01</b> LIVING LIGHTLY |                                                                                                                        |                                                                                                            |                                                                                                                                                                                                                                               |                                         |                                      |  |
|                          | Cloud Flagstone Ash Jet Black Delano Straw Delano Russet Delano Taupe Isla Opal Topeka Espresso Nevado Nero Avery Cali | 545772<br>545797<br>545822<br>545826<br>545452<br>545445<br>545453<br>544611<br>544665<br>545211<br>544783 | SPHERA Super Matte 3D Laminate 3D Laminate 3D Laminate 3D Laminate 3D Laminate surf(x)® 3D Laminates surf(x)® 3D Laminates surf(x)® 3D Laminates | (h) |                                      |  |
|                          | Avery Suede                                                                                                            | 544771                                                                                                     | surf(x)® 3D Laminates                                                                                                                                                                                                                         |                                         |                                      |  |