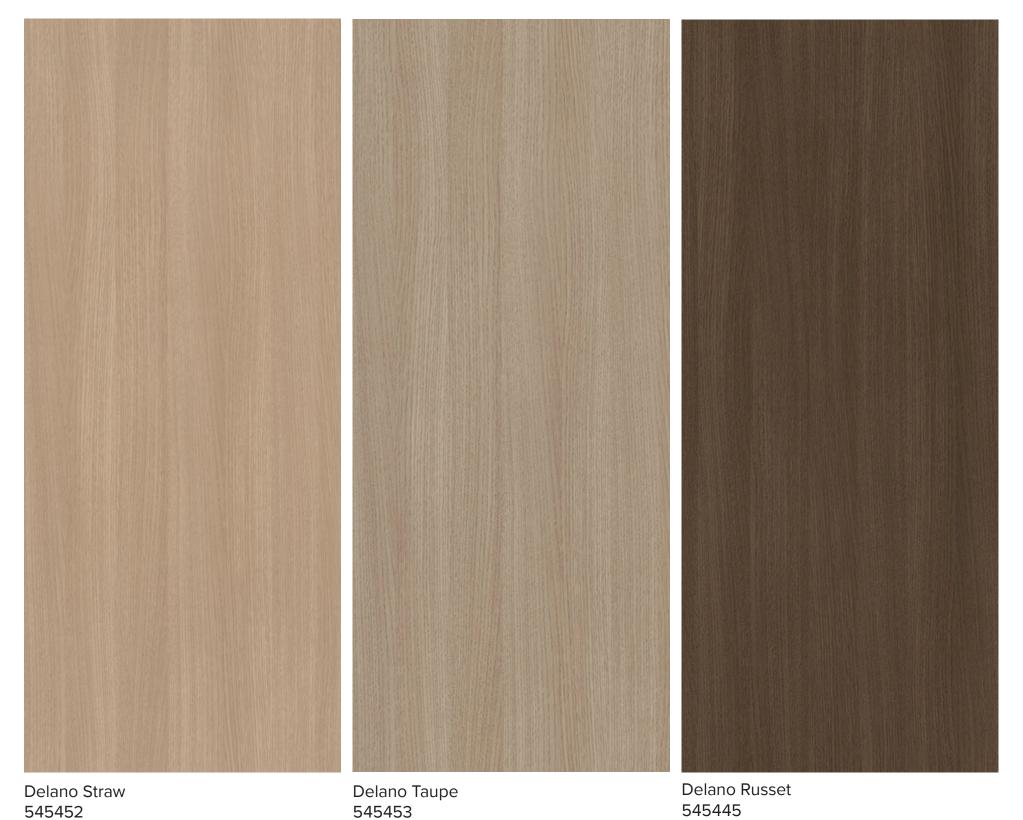

#### Delano

These quiet woodgrains evoke feelings of clarity, stillness, rest and freshness.