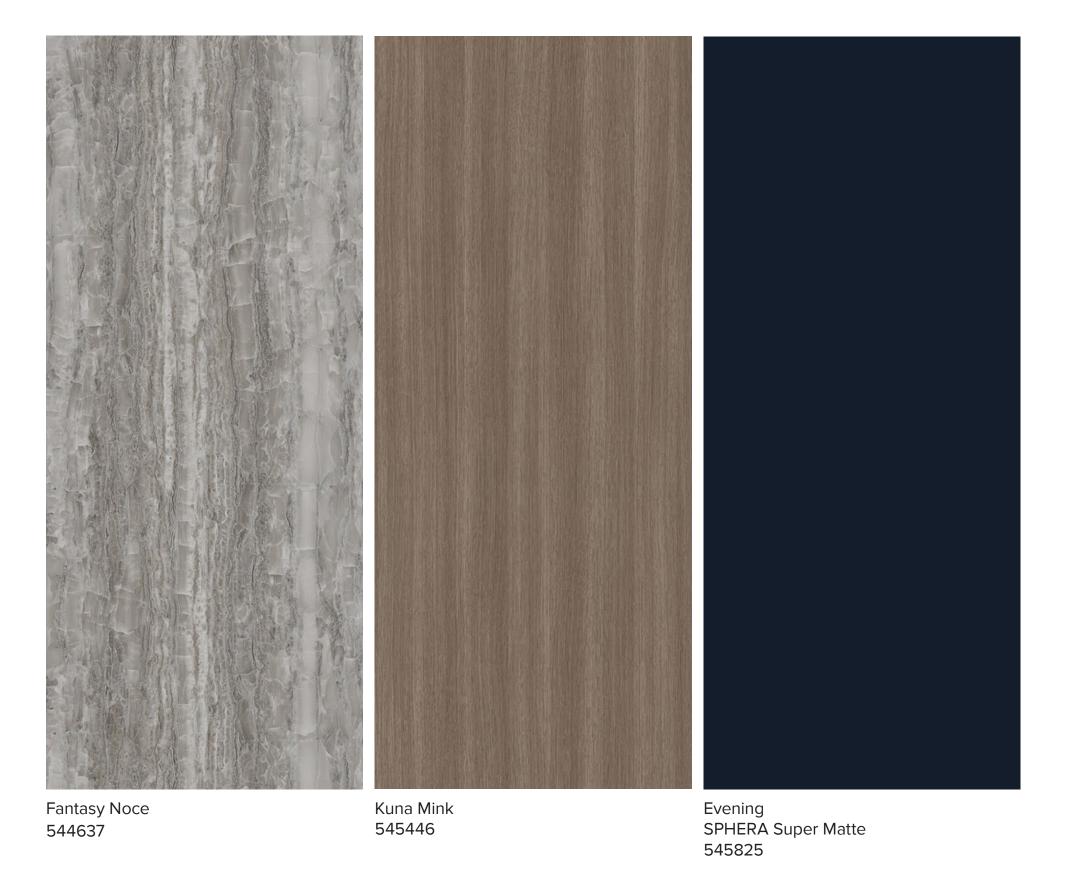

While gray may initially appear mundane and dull, in reality, it serves as an excellent backdrop, complementing and unifying other colors within a palette.

Life isn't about finding yourself, it's about creating yourself. Embrace your individual style by mixing elements that are unexpected but not overwhelming.

#### Merritt

The subtle, seamlessly blended grains of maple wood offer a versatile canvas, perfect for pairing with bold colors or incorporating elements such as vibrant stones to create striking contrasts.