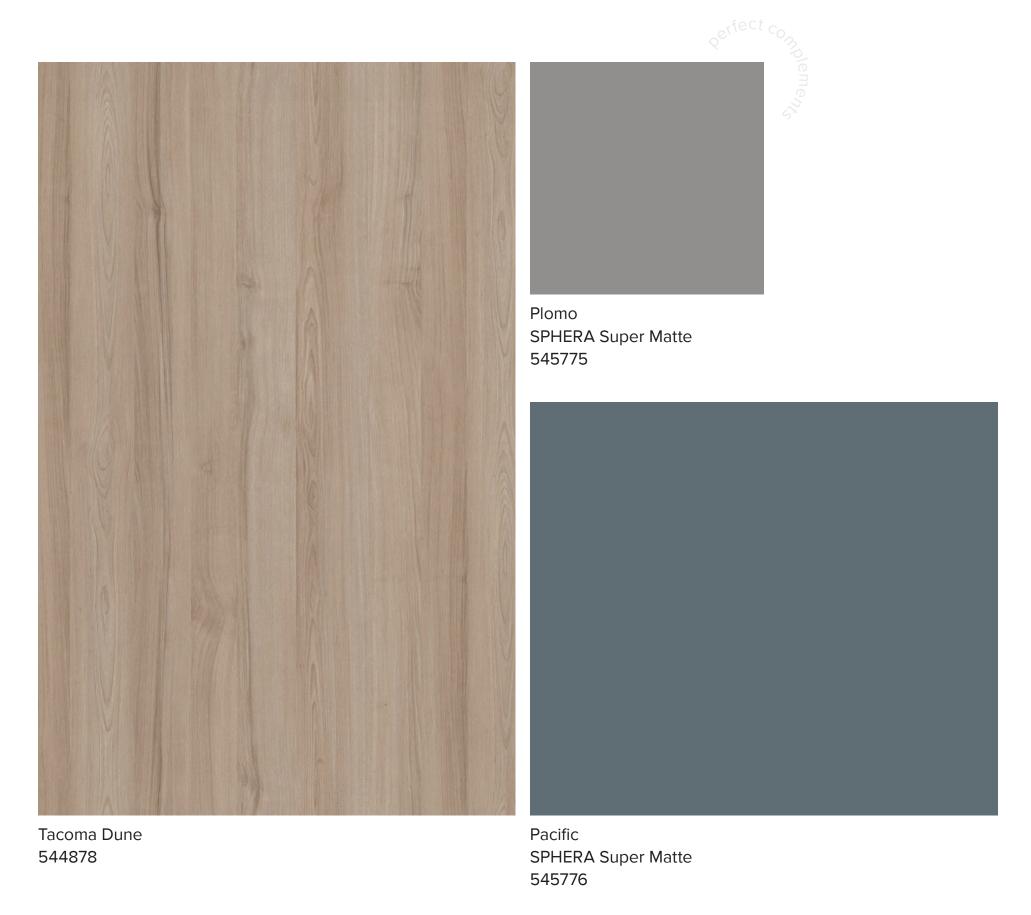

|                    | Design                   | SKU              | Portfolio                                                     | harmony<br>Exclusive <sup>1</sup> | Industry<br>Coordinates <sup>2</sup> |
|--------------------|--------------------------|------------------|---------------------------------------------------------------|-----------------------------------|--------------------------------------|
| <b>03</b> MIXOLOGY |                          |                  |                                                               |                                   |                                      |
|                    | Birch                    | 545773           | SPHERA Super Matte 3D Laminate                                | (h)                               | 7                                    |
|                    | Plomo Pacific            | 545775<br>545776 | SPHERA Super Matte 3D Laminate SPHERA Super Matte 3D Laminate | (h)<br>(h)                        | <b>→</b>                             |
|                    | Cypress                  | 545777           | SPHERA Super Matte 3D Laminate                                | (h)                               |                                      |
|                    | Tacoma Dune Ribera Lodge | 544878<br>545057 | 3D Laminate 3D Laminate                                       | (h)<br>(h)                        | <b>#</b> -                           |
|                    | Crescent Bianco          | 544638           | surf(x)® 3D Laminates                                         |                                   |                                      |
|                    | Nevado Ivory             | 545210           | surf(x)® 3D Laminates                                         |                                   |                                      |
|                    | Sorrento Ash             | 545303           | surf(x)® 3D Laminates                                         |                                   |                                      |
|                    | Merritt Coco             | 544575           | surf(x)® 3D Laminates                                         | h                                 |                                      |
|                    | Merritt Flax             | 544574           | surf(x)® 3D Laminates                                         | h                                 |                                      |
|                    | Merritt Silver           | 544576           | surf(x)® 3D Laminates                                         | h                                 |                                      |