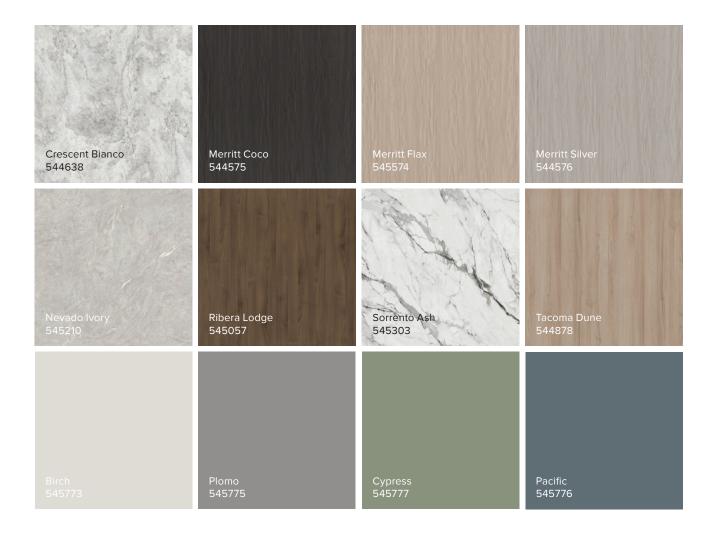

#### Merritt

The subtle, seamlessly blended grains of maple wood offer a versatile canvas, perfect for pairing with bold colors or incorporating elements such as vibrant stones to create striking contrasts.

Biophilic design weaves outdoor elements into indoor spaces, creating a seamless bond between nature and our daily environments. 32

Sorrento Ash 545303

Birch SPHERA Super Matte 545773

Cypress SPHERA Super Matte 545777