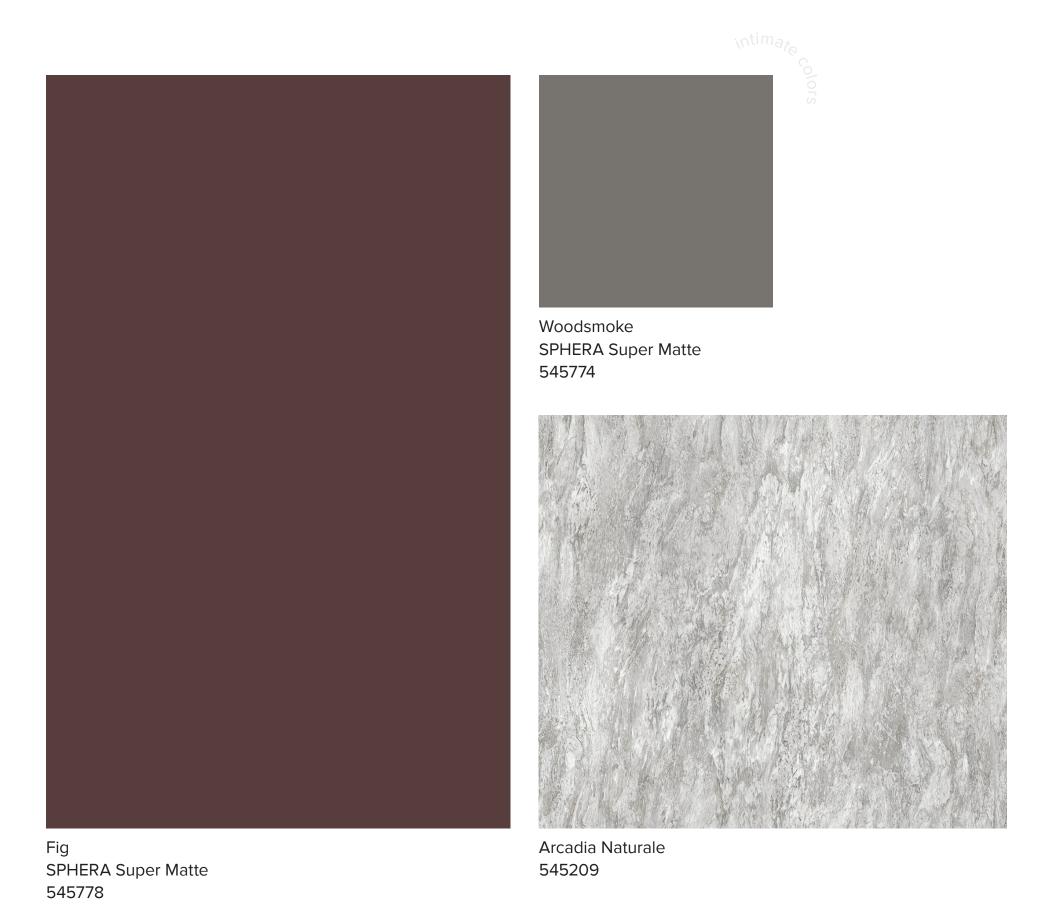

The faded stones in this collection have black and gray hues that are soft and non-reflecting. These are useful for grounding other elements in your space without being competitive to them.