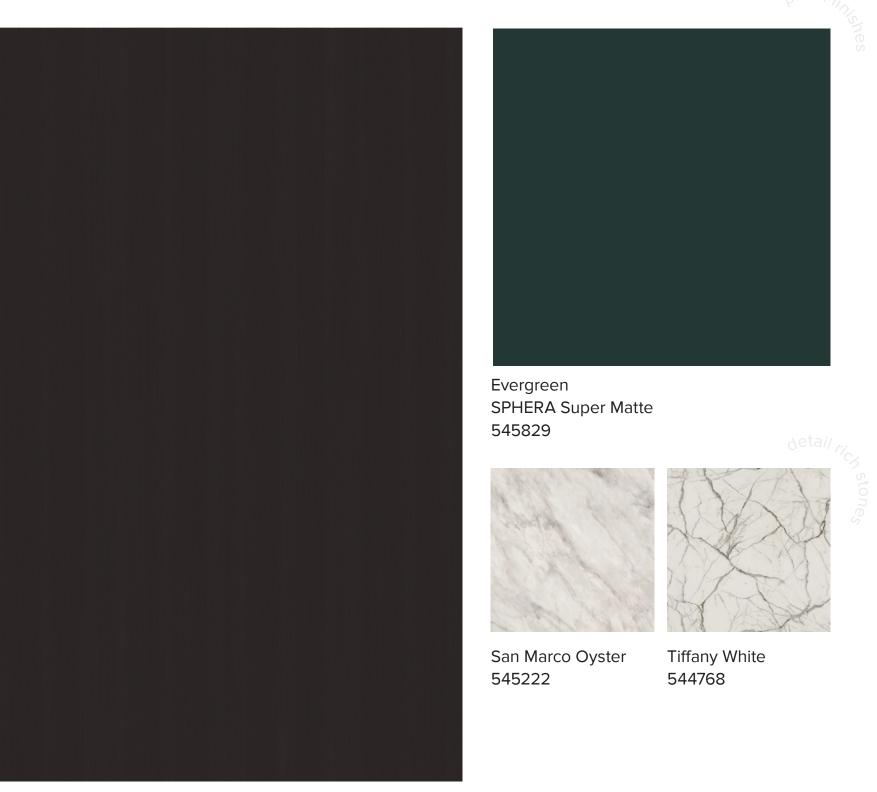

These stones are crisp yet soothing and don't cause visual fatigue.

Nevado Nero 545211

Jet Black SPHERA Super Matte 545826

Exposure to light at night disrupts the natural sleep-wake cycle and can lead to health issues. Sleeping in complete darkness regulates melatonin production and reduces the risk of chronic diseases and depression, which leads to a longer and healthier life.

The faded stones in this collection have black and gray hues that are soft and non-reflecting. These are useful for grounding other elements in your space without being competitive to them.