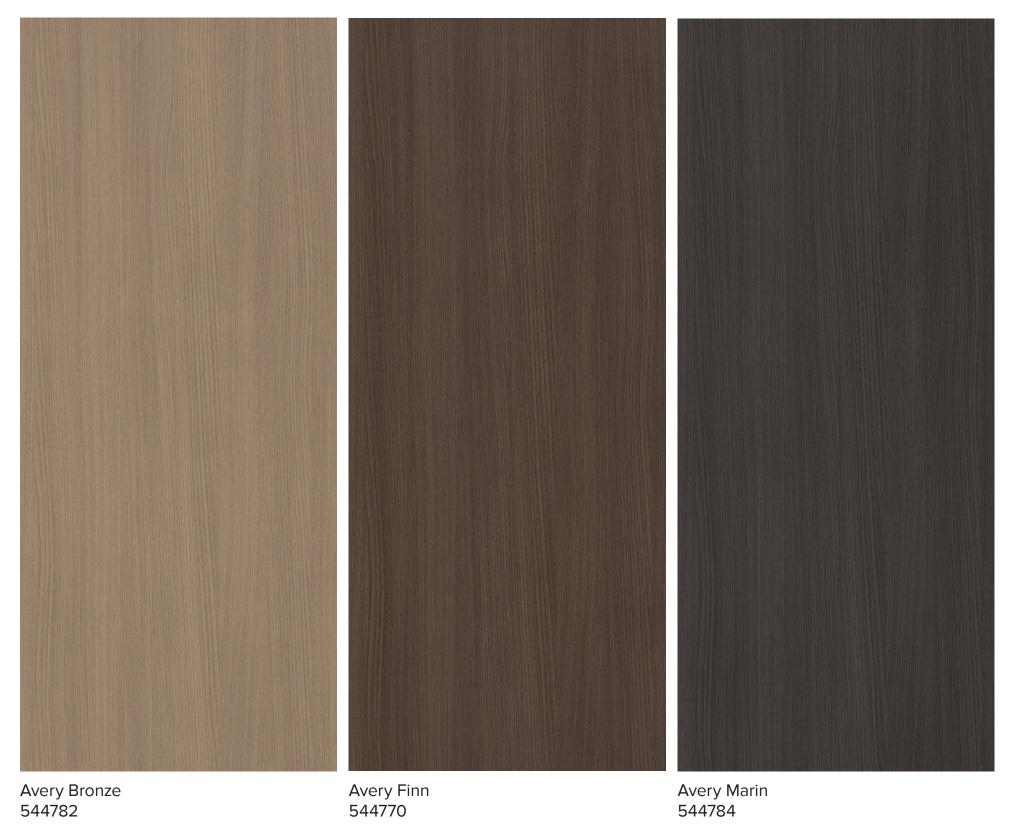

#### Avery

Avery Cali 544783

Avery Suede 544771

These soft woodgrains and muted colors don't command attention or drama, but calm their surroundings.

Flagstone 545797

Ash SPHERA Super Matte SPHERA Super Matte 545822